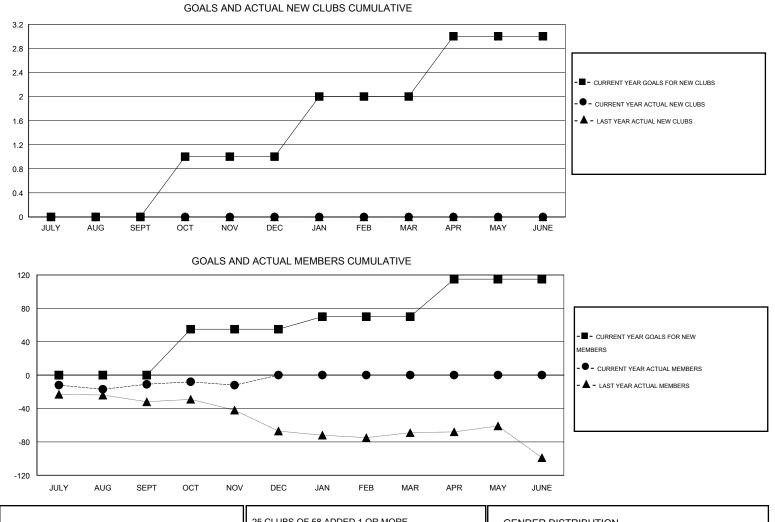

## LOCATION WEST VIRGINIA

|               |                  | Clubs            |                  |                  | Members               |                    |                                     |                    |                  |  |
|---------------|------------------|------------------|------------------|------------------|-----------------------|--------------------|-------------------------------------|--------------------|------------------|--|
|               | RESU             | TS FOR 2014-2015 | i                |                  | RESULTS FOR 2014-2015 |                    |                                     |                    |                  |  |
| QUARTER       | NEW CLUB<br>GOAL | NEW CLUBS        | DROPPED<br>CLUBS | NET<br>GAIN/LOSS | QUARTER               | NEW MEMBER<br>GOAL | CHARTER AND<br>NEW MEMBERS<br>ADDED | DROPPED<br>MEMBERS | NET<br>GAIN/LOSS |  |
| JULY/AUG/SEPT | 0                | 0                | 1                | -1               | JULY/AUG/SEPT         | 0                  | 39                                  | 50                 | -11              |  |
| OCT/NOV/DEC   | 1                | 0                | 0                | 0                | OCT/NOV/DEC           | 55                 | 13                                  | 14                 | -1               |  |
| JAN/FEB/MAR   | 1                | 0                | 0                | 0                | JAN/FEB/MAR           | 15                 | 0                                   | 0                  | 0                |  |
| APR/MAY/JUNE  | 1                | 0                | 0                | 0                | APR/MAY/JUNE          | 45                 | 0                                   | 0                  | 0                |  |